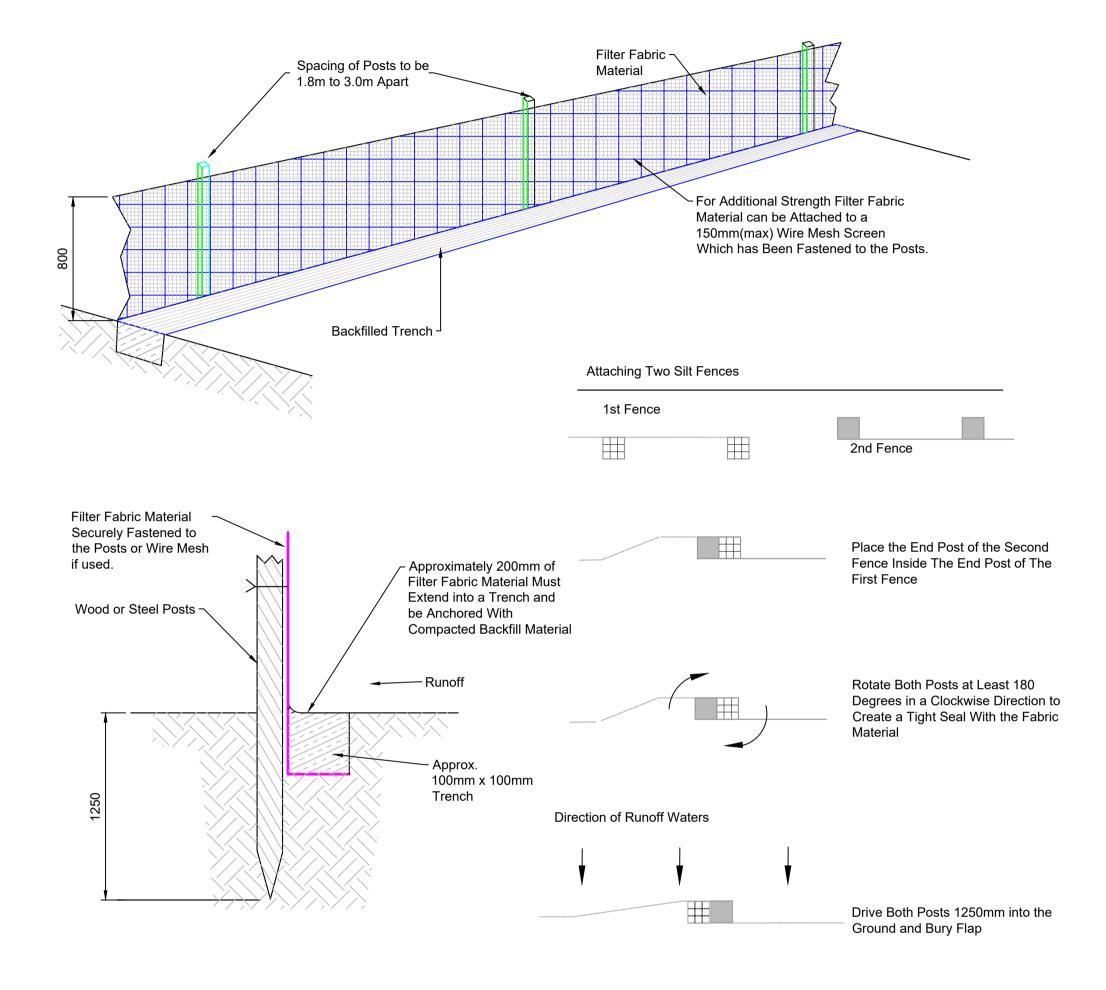

|   | PROJECT                            | CLIENT                                                            |   |  |
|---|------------------------------------|-------------------------------------------------------------------|---|--|
|   | COUMNAGAPPUL WINDFARM EIAR EMPOWER |                                                                   |   |  |
|   | SHEET                              | Date Project number Scale (@ A1-) Scale N/A                       |   |  |
| 1 | SILT FENCE DETAILS                 | Drawn by NS Drawing Number Rev                                    |   |  |
|   |                                    | Checked by RM P2360-0501-0001 A                                   | 1 |  |
|   |                                    | Checked by RM P2360-0501-0001  0:\ACAD\2020\P2360\P2360-0501-0001 |   |  |